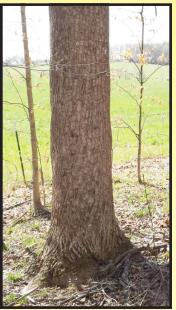

## **DESCRIPTION OF TIMBER:**

We will be selling an 85.813 acre tract of timber that consists of white oak, red oak, poplar, maple, hickory, some walnut, and other species. This timber is well defined with survey ribbon. You will have one year to cut and remove the timber from the property. This timber will be clean cut and there will be more details announced on the day of the auction. A copy of the timber contract can be picked up at Proffitt Real Estate Agency office located at 105 East Second St., Tompkinsville.