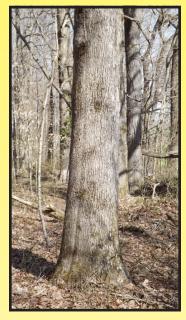

## **DESCRIPTION OF TIMBER:**

We will be selling an 85.813 acre tract of timber that consists of white oak, red oak, poplar, maple, hickory, some walnut, and other species. This timber is well defined with survey ribbon. You will have one year to cut and remove the timber from the property. This timber will be clean cut and there will be more details announced on the day of the auction. A copy of the timber contract can be picked up at Proffitt Real Estate Agency office located at 105 East Second St., Tompkinsville.