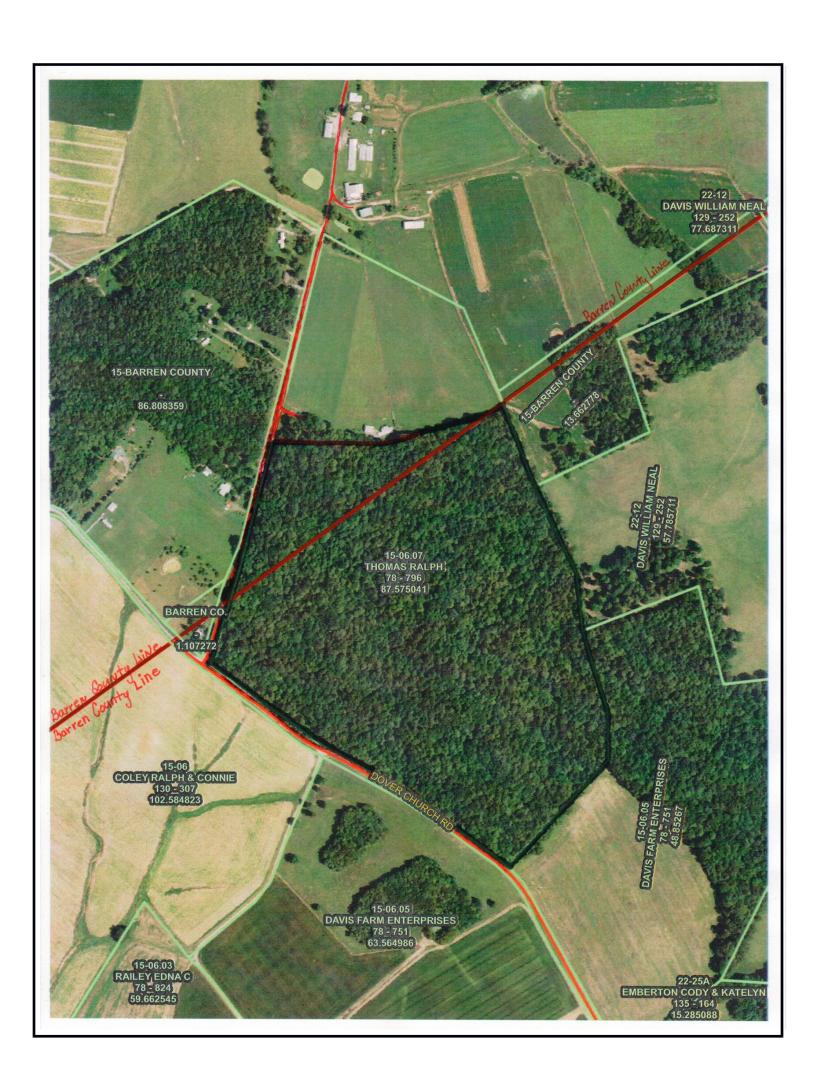

## TIMBER AUGTION

85.813 ACRES OF GOOD MARKETABLE TIMBER

SATURDAY, MAY 8, 2021 AT 10:00 AM

**DIRECTIONS:** From Tompkinsville, KY, take Hwy 63 and go approximately 11 miles, turn left onto Hwy 678 (Stringtown Flippin Rd.) and go approximately 2 miles, turn right on the Dover Church Rd. and go 1.2 miles to the timber auction site on the right side of the road. Signs posted.

## **DESCRIPTION OF TIMBER:**

We will be selling an 85.813 acre tract of timber that consists of white oak, red oak, poplar, maple, hickory, some walnut, and other species. This timber is well defined with survey ribbon. You will have one year to cut and remove the timber from the property. This timber will be clean cut and there will be more details announced on the day of the auction. A copy of the timber contract can be picked up at Proffitt Real Estate Agency office located at 105 East Second St., Tompkinsville.

## NOTE:

There will be a **5% buyer's premium** added to the final bid to establish a contract price.

**RALPH THOMAS — OWNER** 

**AGENT'S NOTE:** Mr. Timber buyer, with timber getting harder to find these days, this is a tract of timber you need to take a serious look at. This timber will be easy to remove from the woods with 2 blacktop roads surrounding the property. This timber will be well defined with survey ribbon around the boundary of timber. To look at this timber prior to sale day or for more information, contact the selling agent at Proffitt Real Estate Agency at 270-487-6104. Be sure and mark your calendars and come on out and be with us on Saturday, May 8 at 10:00 a.m.