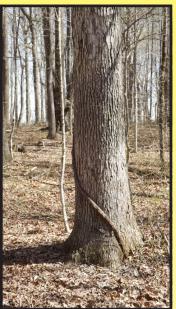

## **DESCRIPTION OF TIMBER:**

We will be selling an 85.813 acre tract of timber that consists of white oak, red oak, poplar, maple, hickory, some walnut, and other species. This timber is well defined with survey ribbon. You will have one year to cut and remove the timber from the property. This timber will be clean cut and there will be more details announced on the day of the auction. A copy of the timber contract can be picked up at Proffitt Real Estate Agency office located at 105 East Second St., Tompkinsville.