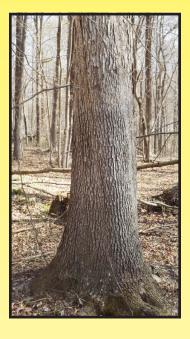

## **DESCRIPTION OF TIMBER:**

We will be selling an 85.813 acre tract of timber that consists of white oak, red oak, poplar, maple, hickory, some walnut, and other species. This timber is well defined with survey ribbon. You will have one year to cut and remove the timber from the property. This timber will be clean cut and there will be more details announced on the day of the auction. A copy of the timber contract can be picked up at Proffitt Real Estate Agency office located at 105 East Second St., Tompkinsville.